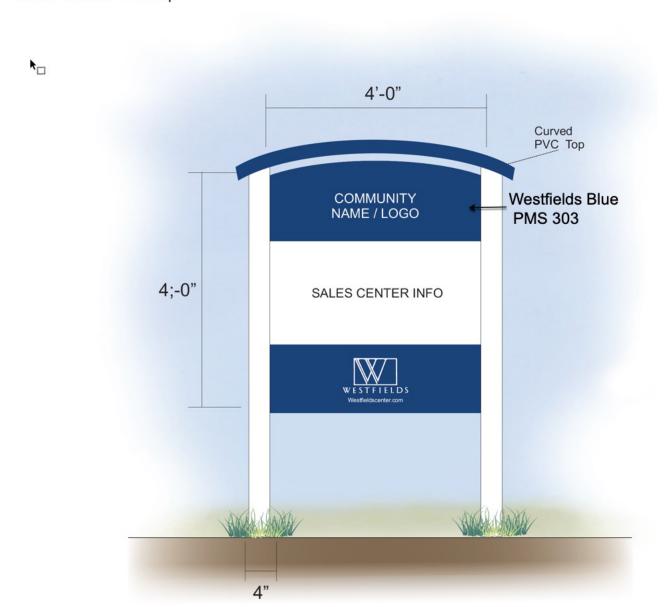

# RESIDENTIAL SINGLE FACED SALES CENTER SITE SIGN

4'x4' Printed PVC sign face 4"x4"x8' Wood posts painted white 2"x52" Curved PVC top