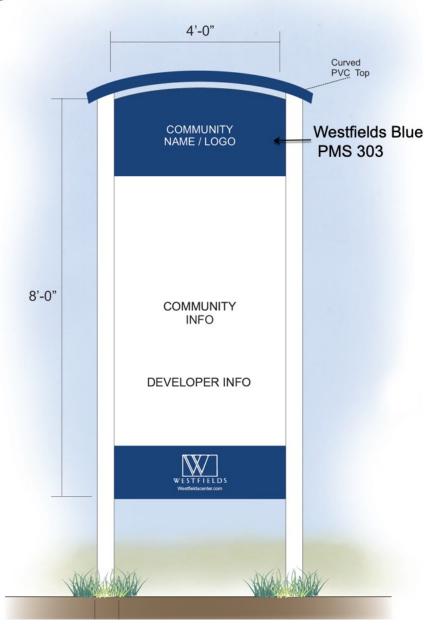

### RESIDENTIAL PROJECT DOUBLE FACED SITE SIGN

4'x8' Printed PVC sign face 14"x4"x12' Wood posts painted white 2"x52" Curved PVC top