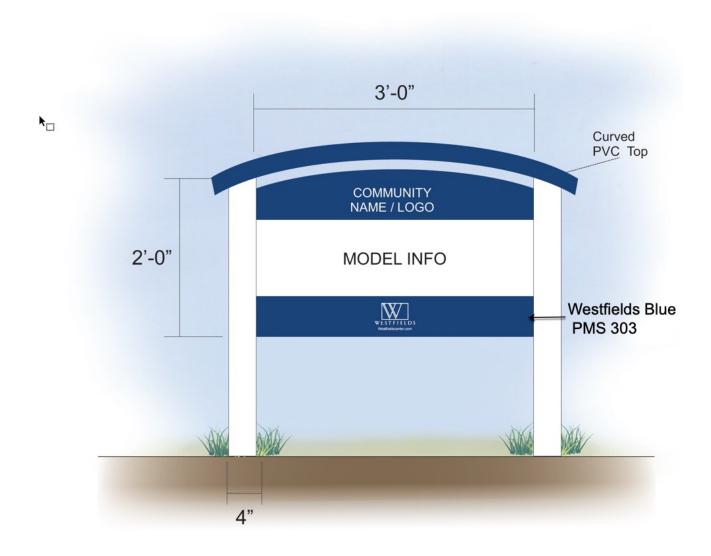

## RESIDENTIAL SINGLE FACED MODEL SITE SIGN

MODEL SITE SIGN
2'x3' Printed PVC sign face
4"x4"x6' Wood posts painted white
2"x40" Curved PVC top